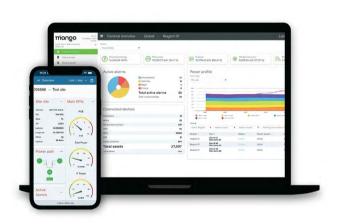

The success of Radix IoT can be attributed to the strengths of the Mango Platform, currently deployed at more than 35,000 global locations. The platform's intuitive interface and real-time monitoring capabilities are designed to alleviate the challenges associated with managing geographically dispersed operations. The platform's level of scalability and ease of use is essential for sectors that are growing rapidly and face the challenge of managing infrastructure across numerous locations. The hardware and vendor-agnostic architecture of Mango allows it to integrate seamlessly with existing infrastructure and systems, without the need for costly upgrades or replacement, providing businesses with the flexibility to maintain their current investments while enhancing their ability to collect, analyse and act upon data.

The judging panel was particularly impressed by the unique features of the Mango platform, which have made it an exceptional IoT backbone. Judge Osmaan Mahmood commented: "The comprehensive platform enables users to remotely monitor and manage their assets safely and securely. Its user-friendly interface provides a clear view of key performance indicators, asset health and operational issues, enabling users to quickly identify areas that need improvement and respond to potential problems before they escalate. Mango helps to simplify complex asset management and is unquestionably a game changer for large-scale multinational enterprises across a wide range of industries."