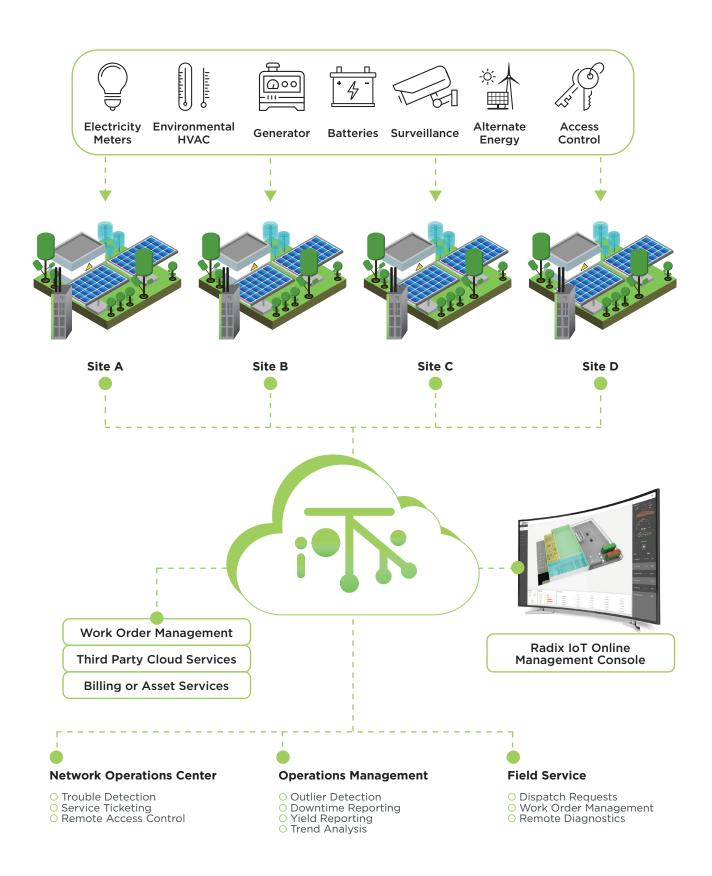

ditions and foster the ability to diagnose problems remotely.
- Predicative Analytics: Historical storage of all information in one consolidated dataset from everywhere allows Mango to analyze trends and provide insight into longterm trends and generate reports to enable predictive analysis.
- All-in-one Solution: Dealing with the complexity of different software is a thing of the past. Mango offers a comprehensive toolset to easily work within your existing workflow. Refined user management, dashboarding, reporting, and prescriptive analytics all in one easy-to-use mobile/web friendly location. Additionally, Mango offers a comprehensive RestAPI to connect to third party systems such as work order management, asset management, and third party custom applications.

## TYPICAL ARCHITECTURE